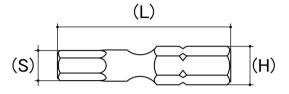

## Hex Driver Bit

Series: Impax Drive Type: Hex Brand: Hobson Engineering Magnetised: Yes Material: Alloy Tool Steel System Of Measurement: Metric

CAD drawings shown for graphic representation only.\*

| Size (S) | Length (L)<br>(mm)<br>Nom | Hex Size (H)<br>(inches) | Driver Bit Style | sku<br>(qfind) |
|----------|---------------------------|--------------------------|------------------|----------------|
| M5       | 25                        | 1/4                      | Insert           | 11H525IH       |
| M5       | 50                        | 1/4                      | Power            | 11H550IH       |